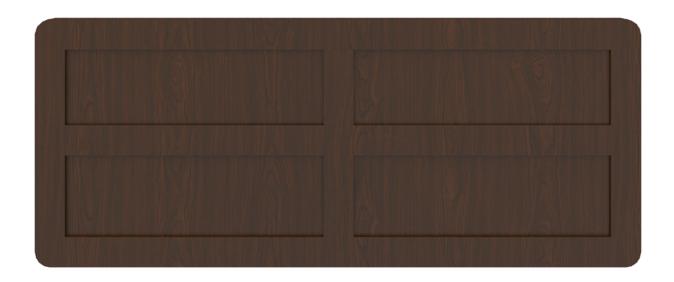

Footboard

Time-honored crafting and practical concerns blend to produce refined, functional furniture. OG edging and gently radiused corners add understated touches of distinction to these water- and scuff-resistant, fire-retardant products. Choose from dozens of hardware styles, including ADA-compliant.

Model: MIFBS 36W 1D 16H

### **Chamfered Frames**

The raised overlay on this collection adds a classic style feature.